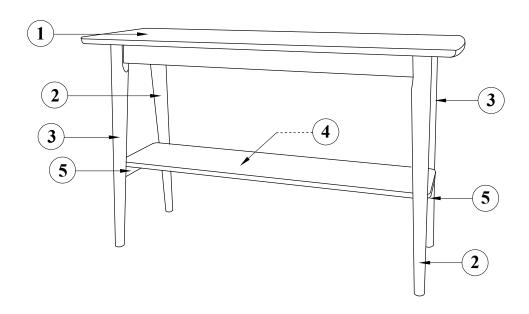

#### **PART LIST**

| CODE | DESCRIPTION       | QTY.  |
|------|-------------------|-------|
| 1    | TABLE TOP         | 1 PC  |
| 2    | TABLE LEG (RIGHT) | 2 PCS |
| 3    | TABLE LEG (LEFT)  | 2 PCS |
| 4    | SHELF             | 1 PC  |
| 5    | SIDE PANEL        | 2 PCS |