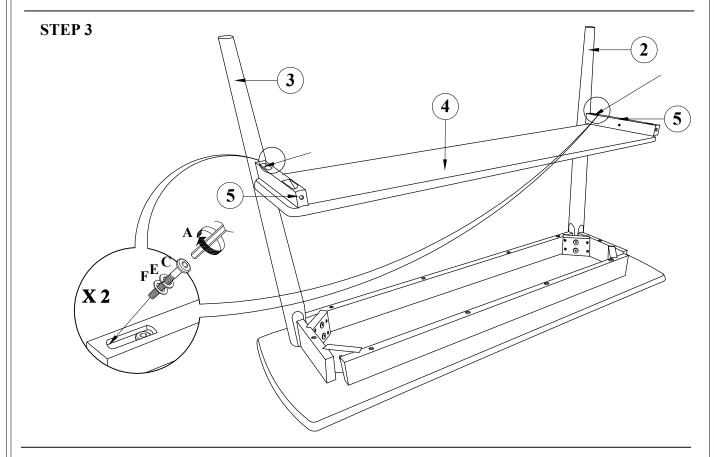

### HARDWARE LIST

| CODE | DESCRIPTION |                          | QTY.   |
|------|-------------|--------------------------|--------|
| A    |             | M4 X 110 MM<br>ALLEN KEY | 1 PC   |
| В    |             | JCBC BOLT<br>M6 X 60MM   | 8 PCS  |
| C    |             | JCBC BOLT<br>M6 X 50MM   | 4 PCS  |
| D    |             | JCBC BOLT<br>M6 X30MM    | 4 PCS  |
| E    | ©           | SPRING WASHER<br>1/4"    | 16 PCS |
| F    | 0           | FLAT WASHER<br>M6 X 13MM | 8 PCS  |
| G    |             | FLAT WASHER<br>5/16"     | 8 PCS  |