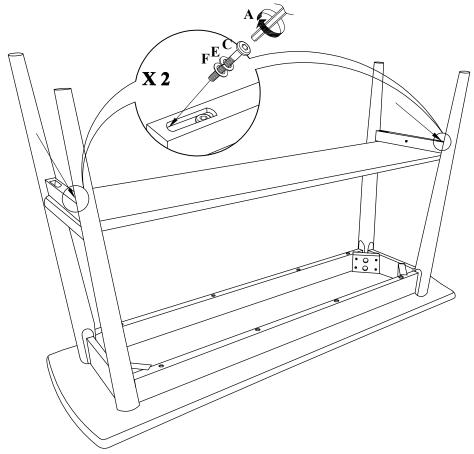

| 1 PC  |
| 5    | SIDE PANEL        | 2 PCS |

### HARDWARE LIST

| CODE | DESCRIPTION |                          | QTY.   |
|------|-------------|--------------------------|--------|
| A    |             | M4 X 110 MM<br>ALLEN KEY | 1 PC   |
| В    |             | JCBC BOLT<br>M6 X 60MM   | 8 PCS  |
| C    |             | JCBC BOLT<br>M6 X 50MM   | 4 PCS  |
| D    |             | JCBC BOLT<br>M6 X30MM    | 4 PCS  |
| E    | ©           | SPRING WASHER<br>1/4"    | 16 PCS |
| F    | 0           | FLAT WASHER<br>M6 X 13MM | 8 PCS  |
| G    |             | FLAT WASHER<br>5/16"     | 8 PCS  |

### ASSEMBLY INSTRUCTIONS MODEL : TLF-1718 FCSCYAWM220905WN





## ASSEMBLY INSTRUCTIONS MODEL : TLF-1718 FCSCYAWM220905WN



STEP 4



## ASSEMBLY INSTRUCTIONS MODEL : TLF-1718 FCSCYAWM220905WN





STEP 6