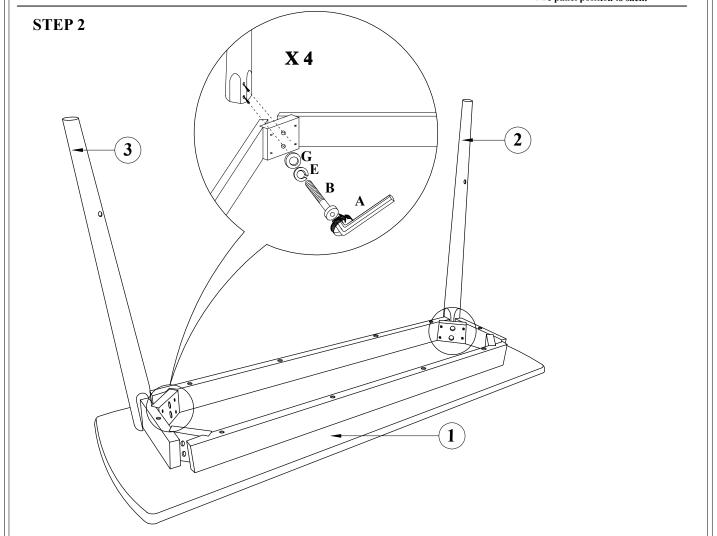

### HARDWARE LIST

| CODE | DESCRIPTION |                          | QTY.   |
|------|-------------|--------------------------|--------|
| A    |             | M4 X 110 MM<br>ALLEN KEY | 1 PC   |
| В    |             | JCBC BOLT<br>M6 X 60MM   | 8 PCS  |
| C    |             | JCBC BOLT<br>M6 X 50MM   | 4 PCS  |
| D    |             | JCBC BOLT<br>M6 X30MM    | 4 PCS  |
| E    | ©           | SPRING WASHER<br>1/4"    | 16 PCS |
| F    | 0           | FLAT WASHER<br>M6 X 13MM | 8 PCS  |
| G    |             | FLAT WASHER<br>5/16"     | 8 PCS  |