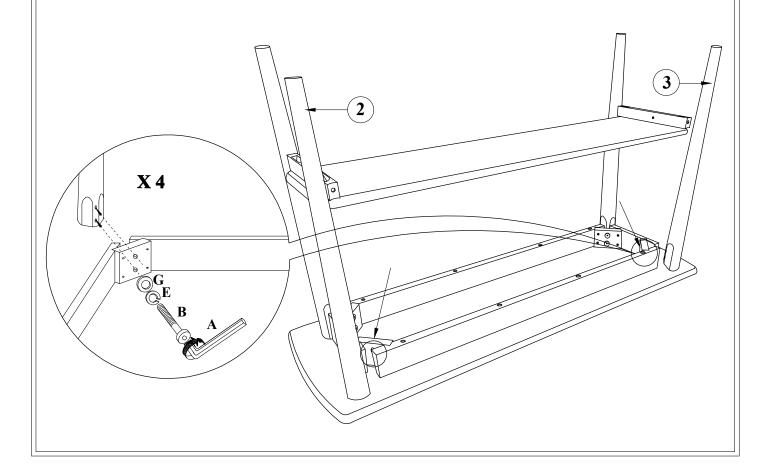

### ASSEMBLY INSTRUCTIONS MODEL : TLF-1718 FCSCYAWM220905WN

## ASSEMBLY INSTRUCTIONS MODEL : TLF-1718 FCSCYAWM220905WN

STEP 4