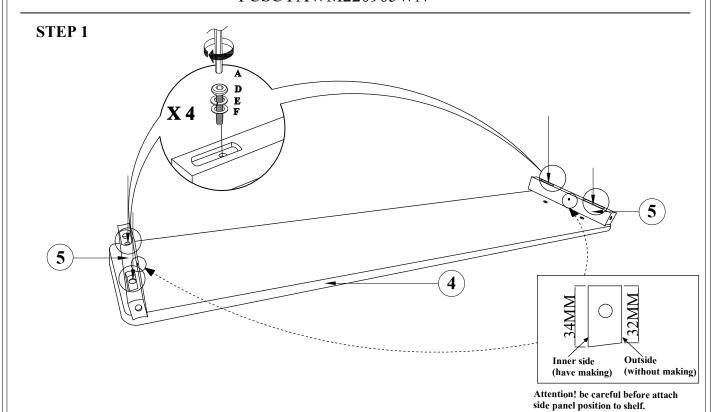

### HARDWARE LIST

| CODE | DESCRIPTION |                          | QTY.   |
|------|-------------|--------------------------|--------|
| A    |             | M4 X 110 MM<br>ALLEN KEY | 1 PC   |
| В    |             | JCBC BOLT<br>M6 X 60MM   | 8 PCS  |
| C    |             | JCBC BOLT<br>M6 X 50MM   | 4 PCS  |
| D    |             | JCBC BOLT<br>M6 X30MM    | 4 PCS  |
| E    | ©           | SPRING WASHER<br>1/4"    | 16 PCS |
| F    | 0           | FLAT WASHER<br>M6 X 13MM | 8 PCS  |
| G    |             | FLAT WASHER<br>5/16"     | 8 PCS  |